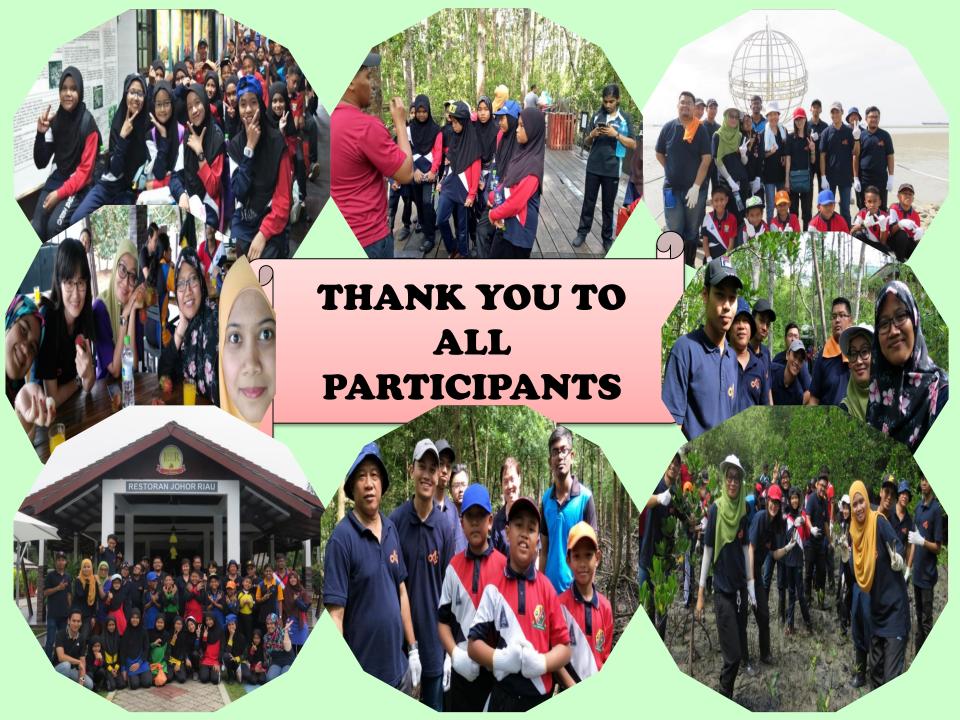

Alpha: 14 persons

1st experience to lead CSR activity (external)

To promote environmental awareness to social communities (school students)

Target to organize this activity on 21st July 2018

Alpha's employees contributed biscuits and milk for all participants

Able to collect 106.5kg rubbish and planted 40pcs mangrove

Build relationship between Alpha's employees, school teachers and students

- Prepare signage for mangrove plant activity
- Conduct quiz to school student to refresh knowledge related to this activity