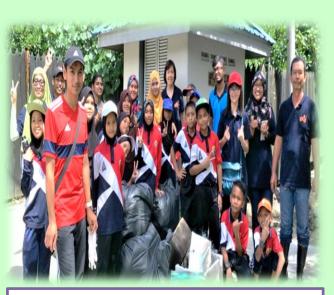

Able to collect 106.5kg rubbish and planted 40pcs mangrove

Build relationship between Alpha's employees, school teachers and students

- Prepare signage for mangrove plant activity
- Conduct quiz to school student to refresh knowledge related to this activity