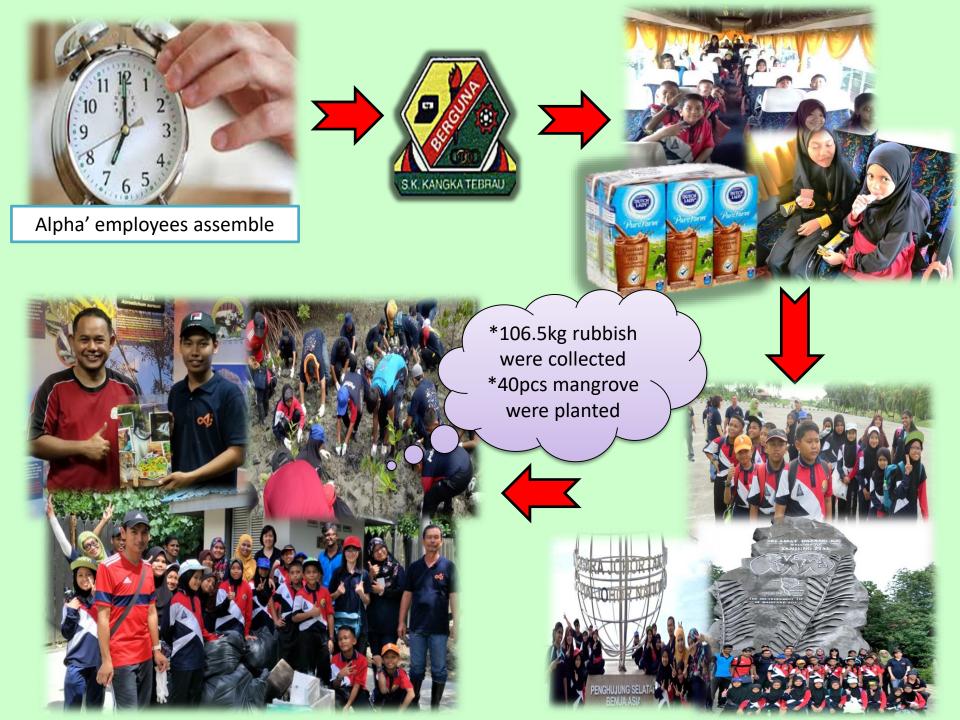

Alpha: 14 persons

1st experience to lead CSR activity (external)

To promote environmental awareness to social communities (school students)

Target to organize this activity on 21st July 2018

Alpha's employees contributed biscuits and milk for all participants

Able to collect 106.5kg rubbish and planted 40pcs mangrove

Build relationship between Alpha's employees, school teachers and students

- Prepare signage for mangrove plant activity
- Conduct quiz to school student to refresh knowledge related to this activity