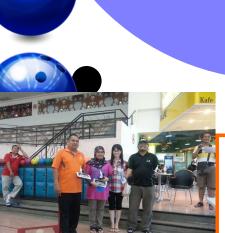

some of the participant bring their family members to this event maybe to give them support,

This are the group winner for this year that is

On the right handside in the 3rd place are En Hasbullah, En M.Rozi & Pn Harlina. The 2nd place is on the left handside that is En Mohd Nazri Ghani, En Mohd Shah & Pn Hafizah and the winner is in the middle that is En Mohd Syafiq, En saiful & Pn Maznon